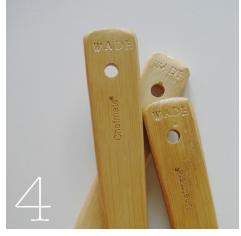

# manufacturer

makes and produces anything



## MANUFACTURER • CHRISTMAS EVERY MONTH

MAKE AHEAD GIFTS • STAMPED WOODEN SPOONS



#### MANUFACTURER • CHRISTMAS EVERY MONTH

QUICK, EASY & LOW COST • STAMPED WOODEN SPOONS



### MANUFACTURER • CHRISTMAS EVERY MONTH

#### HOW TO • STAMPED WOODEN SPOONS









L SUPPLIES

Wooden Spoons (with flat handles) Hammer Metal Stamp Set (alphabet) Tape

Use a tape line to guide the placement of letters. If wood is slick do a light sanding.

Optional- sand brand name off, finish with a water based sealrer 5

Any metal stamp set will do but be sure to find the marking showing the letter is right side up. Hold stamp in place on spoon and hammer top of stamp. Use a spoon to practice to get a feel for it.

4

Personalize with personal names