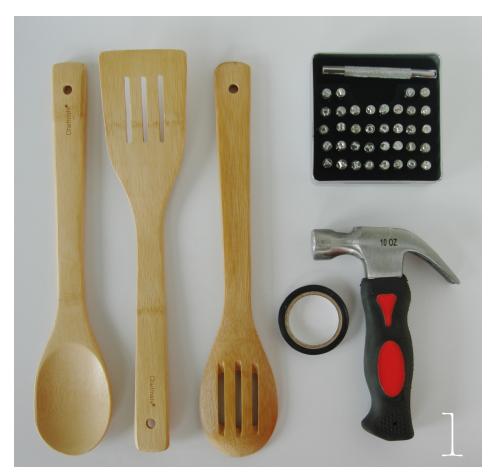

#### HOW TO • STAMPED WOODEN SPOONS

L SUPPLIES

Wooden Spoons (with flat handles) Hammer Metal Stamp Set (alphabet) Tape

Use a tape line to guide the placement of letters. If wood is slick do a light sanding.