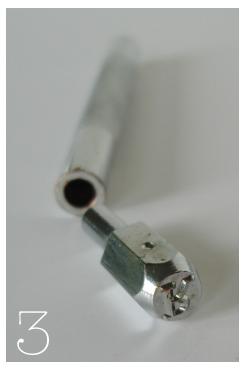

Optional- sand brand name off, finish with a water based sealrer 5

Any metal stamp set will do but be sure to find the marking showing the letter is right side up. Hold stamp in place on spoon and hammer top of stamp. Use a spoon to practice to get a feel for it.