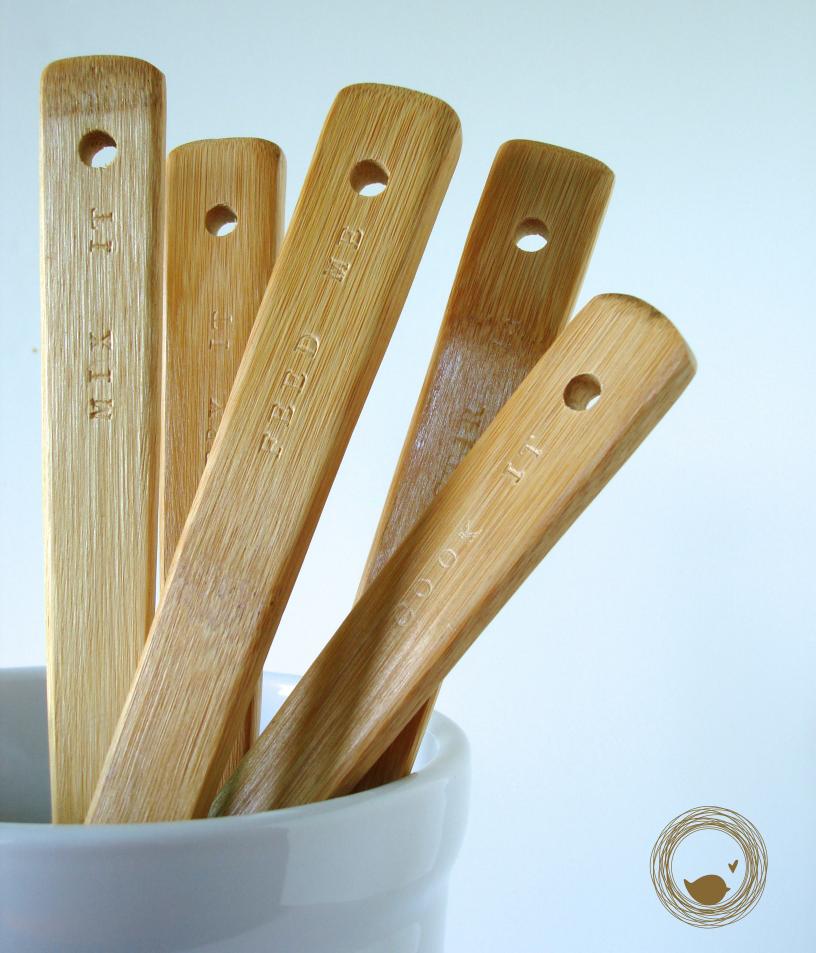

## MANUFACTURER • CHRISTMAS EVERY MONTH

MAKE AHEAD GIFTS • STAMPED WOODEN SPOONS

#### MANUFACTURER • CHRISTMAS EVERY MONTH

QUICK, EASY & LOW COST • STAMPED WOODEN SPOONS