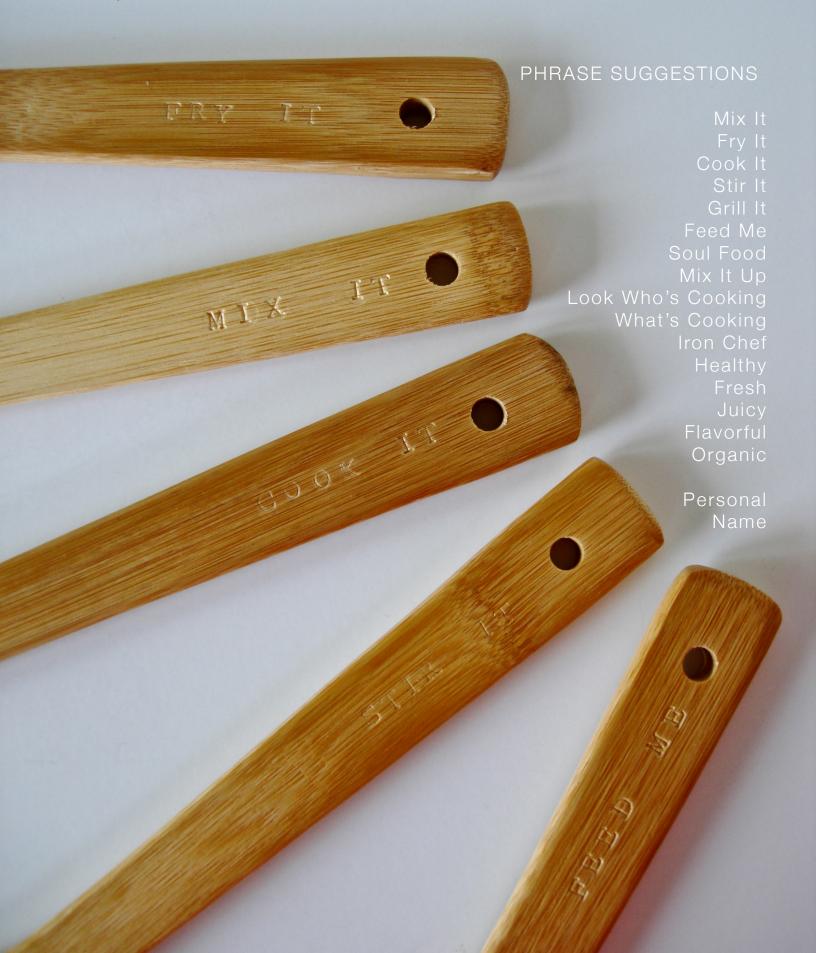

# manufacturer

makes and produces anything



## MANUFACTURER • CHRISTMAS EVERY MONTH

MAKE AHEAD GIFTS • STAMPED WOODEN SPOONS



#### MANUFACTURER • CHRISTMAS EVERY MONTH

QUICK, EASY & LOW COST • STAMPED WOODEN SPOONS



### MANUFACTURER • CHRISTMAS EVERY MONTH

#### HOW TO • STAMPED WOODEN SPOONS









L SUPPLIES

Wooden Spoons (with flat handles) Hammer Metal Stamp Set (alphabet) Tape

Use a tape line to guide the placement of letters. If wood is slick do a light sanding.

Optional- sand brand name off, finish with a water based sealrer 5

Any metal stamp set will do but be sure to find the marking showing the letter is right side up. Hold stamp in place on spoon and hammer top of stamp. Use a spoon to practice to get a feel for it.

4

Personalize with personal names